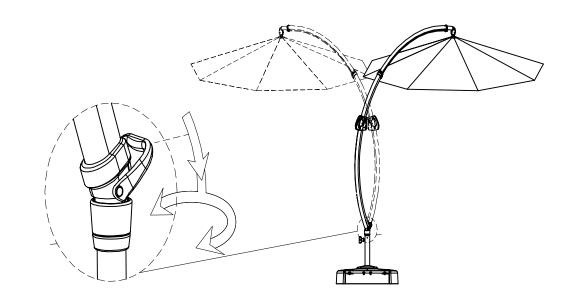

#### Assembly Instriction

13.

14.

The umbrella canopy can be adjusted to diffrent positions by moving the umbrella crank handle downward.

Assembly Istruction

15.

16.

See our extensive assortment of outdoor living products on-line at www.sears.com and www. kmart.com.